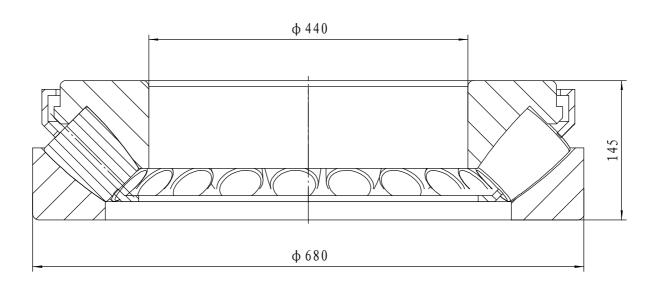

- 1 rated load: Cr= 4490 kN; Cor= 19300 kN
- 2 Heat treatment according to the current standards

| 07     | cage         |  |   |    | brass                     |                                                                                                                                                                                                            |        |        |
|--------|--------------|--|---|----|---------------------------|------------------------------------------------------------------------------------------------------------------------------------------------------------------------------------------------------------|--------|--------|
| 04     | roller       |  |   |    | steel GCr15-GB/T18254     |                                                                                                                                                                                                            |        |        |
| 02     | shaft washer |  |   |    | steel GCr15SiMn-GB/T18254 |                                                                                                                                                                                                            |        |        |
| 01     | house washer |  |   |    | steel GCr15SiMn-GB/T18254 |                                                                                                                                                                                                            |        |        |
| serial | Name         |  | Q | ty | Material                  | weigh                                                                                                                                                                                                      | t (kg) | 180 KG |
|        |              |  |   |    | Thrust roller bearing     | 29388 EM  Add: D1805, No. 3 Lianmeng road, Luoyang, Henan, China. Postal: 471003 Phone: +86-379-68611678 Fax: +86-379-68611679 E-mail: sales@jcb-bearing.com  Luoyang Jiecheng Bearing Technology Co., Ltd |        |        |